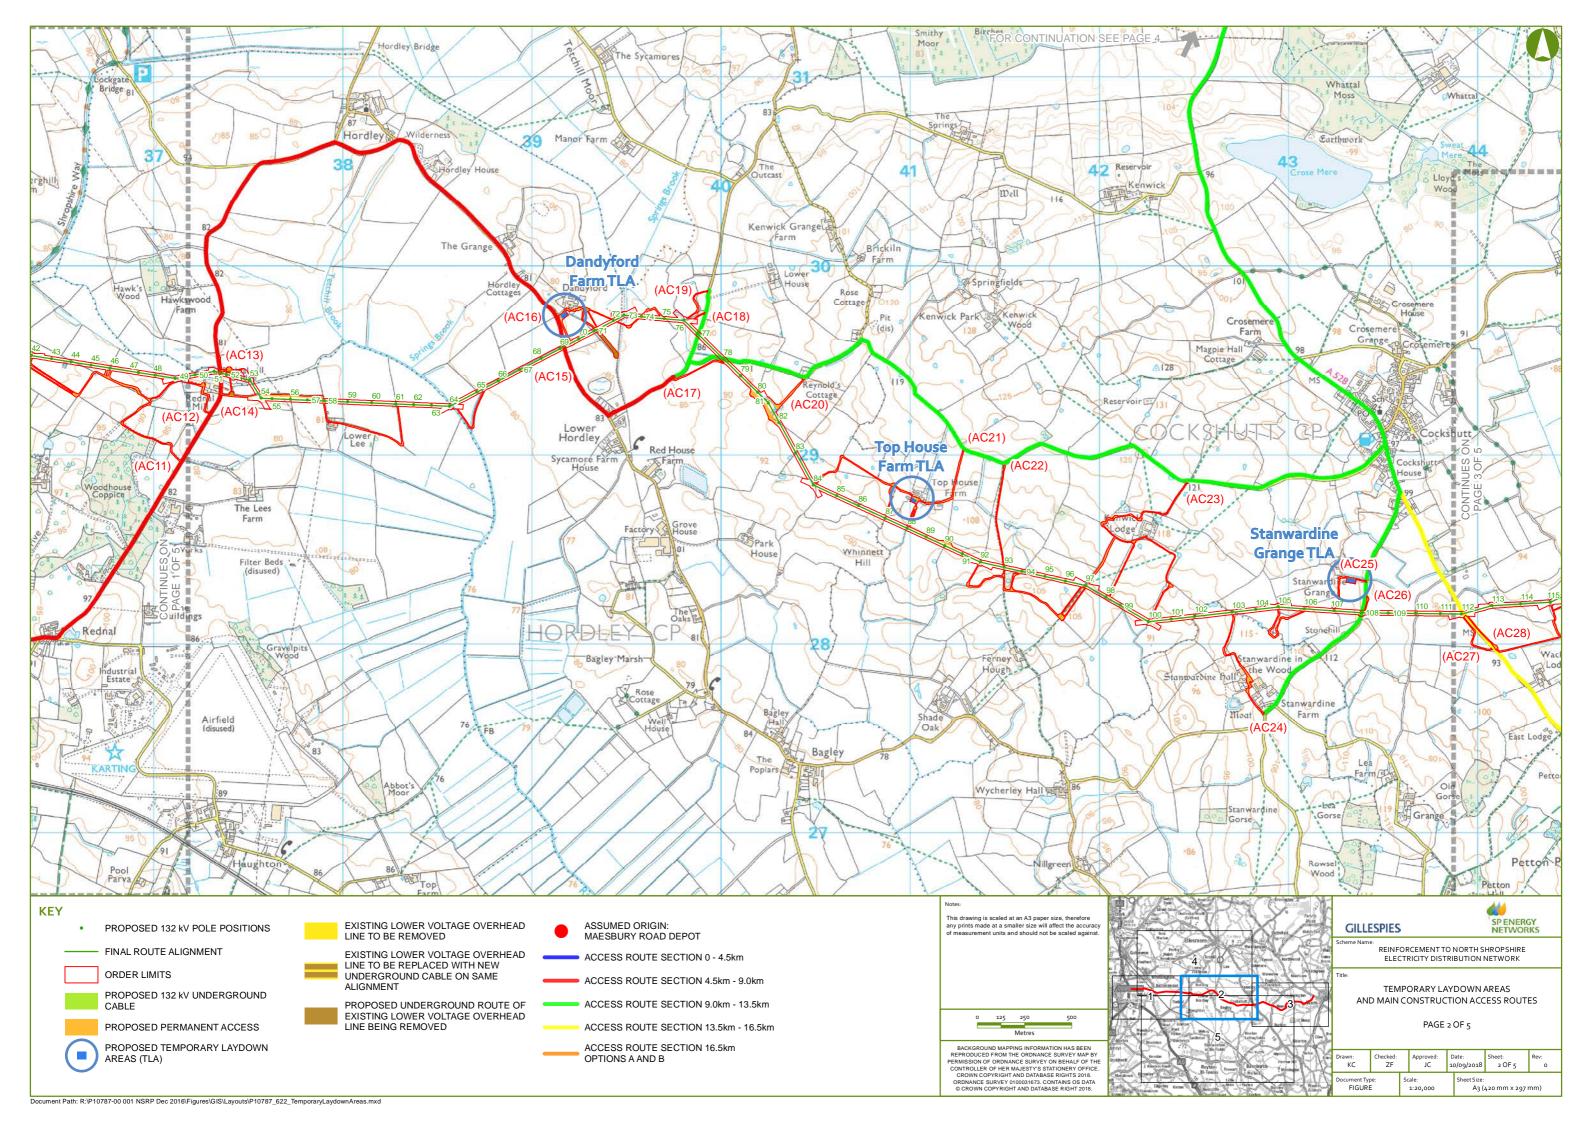

#### **SUMMARY**

This document provides a plan showing the 'Temporary Laydown Areas and Main Construction Routes.

This Plan forms part of the Environmental Statement Appendix 1.4 'Traffic and Transport Technical Note' (**DCO Document 6.1.1** (APP-032))